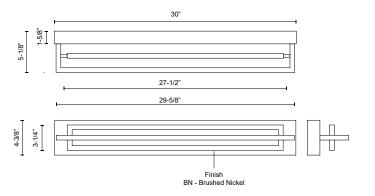

#### **SPECIFICATION DETAILS**

| Fixture Dimensions   | L29-5/8" x W3-1/4" x H5-1/8"                               |
|----------------------|------------------------------------------------------------|
| Light Source         | LED with DC Driver                                         |
| Wattage              | 46W                                                        |
| Total Lumens         | 3740lm                                                     |
| Delivered Lumens     | BN-1315lm                                                  |
| Voltage              | 120V                                                       |
| Color Temperature    | 3000K                                                      |
| CRI (Ra)             | 90CRI                                                      |
| Optional Color Temps | 2700K - 5000K Available, Minimum Order Quantities<br>Apply |
| LED Rated Life       | 50,000 hours                                               |
| Dimming              | 100% - 10%, TRIAC or ELV Dimmer (Not Included)             |
| Diffuser Details     | Frosted acrylic diffuser                                   |
| Location             | Dry                                                        |
| Mounting Style       | All Orientation; Ceiling and Wall;                         |
| CEC Title 24 JA8     | Yes, JA8-2022                                              |
| Canopy Dimensions    | L30" x W4-3/8" x H1-5/8"                                   |
| Paint Finish         | BN02                                                       |